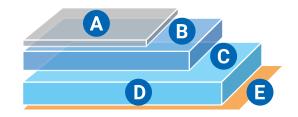

## SMARTER PRODUCTS. SUPERIOR PERFORMANCE.

Solex exterior laminates are multi-layered and designed to perform. Based on Renolit exterior film technology, each layer is engineered to address various environmental issues from heat reflection to weather resistance and color retention.

- A Transparent polyvinyliden difluoride (PVDF) top layer
- **B** Transparent **PMMA** upper film
  - Weather-resistant
  - Protection against UV irradiation
- **C Printing ink** for decors
  - Pigments: Solar Shield Technology (SST)
- **D** Pigmented **acrylic** base film
  - SST for reduced heat absorption
  - Improved UV resistance
  - Extended heat resistance
- **E Primer** on the back