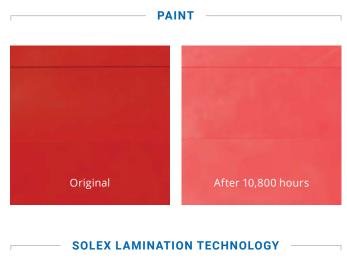

## XENOTEST: SOLEX VERSUS PAINT

#### SOLEX MAKES THE GRADE

To help ensure that Solex performs in any climate, exterior colors are tested in xenon accelerated weathering equipment and also real-time, outdoor testing to verify durability.

Don't just take our word for it. Take a look.

In addition to superior heat reflection and color retention, Solex exterior laminates provide excellent weather resistance, making them ideal for coastal regions.