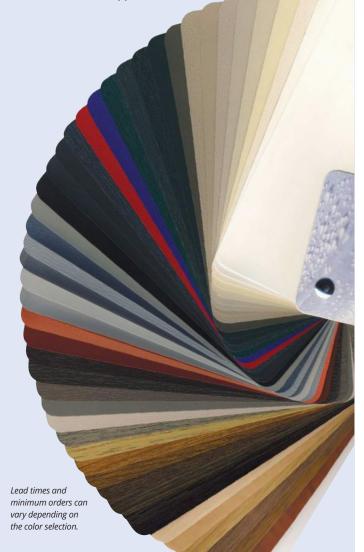

# A SPECTRUM OF COLORS

#### MIX, MATCH AND MAKE MAGIC WITH SOLEX™

No matter what the design calls for, Solex lamination technology provides today's richest exterior colors, stunning natural woodgrain details and metallic architectural finishes to create the perfect interior or exterior solution.

Solex laminate is Deceuninck's custom-crafted solution to add color and style to windows and doors throughout your home or building.

Homeowners and architects can add architectural detail and interior design flair with the use of Solex laminates, inside and out.

#### STOCK COLORS & WOODGRAINS (INTERIOR COLORS)

Metallic Black Smooth 2 Anthracite Grey

\*Please see actual color samples before making a final color selection. NOTE: Lead times vary by color selection.